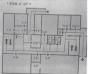

В МКОУ «ООШ с.Тактоямск» при входе в здание школы установлена тактыная схема с информацией: адрес, називание учреждения, время работы на желтом фоне с использованием Брайля.

На первом этаже расположены информационные таблицы на желтом фоне с информацией о помещениях на 1 этаже, на 2 этаже, на 3 этаже, с использованием Брайда: